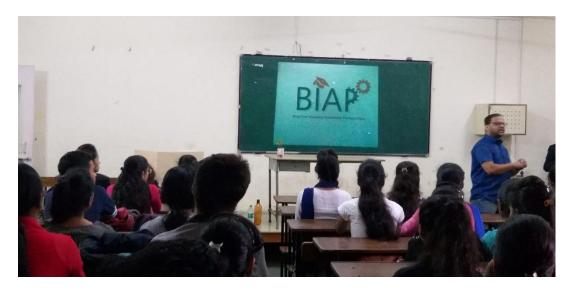

#### REPORT

The EMAC Zone of Department of Bachelor of Commerce and Department of Management Studies has organised a Guest & Guidance Lecture in the subject of Business Economics for SYBCOM & SYBMS on Thursday, 27th January, 2022 from 9:30 am to 10:30 am. The webinar was organized on Zoom platform. Online feedback of the guest lecture was also taken.

The organizing members of the webinar were Prof. Umesh Kabadi, and Prof. Sharlet Bhaskar from Department of Management Studies and EMAC Zone of Bachelor of Commerce. The webinar began with a brief introduction of the chief guest Mr. Nikhil Samant who is from a corporate background in finance.

**Outcome:** The main motive of this guest lecture was to make students understand some basic economic concepts and to understand new perspectives and opinions. Around 60 students participated in this guest lecture. Students participated enthusiastically in this lecture and were looking forward to such sessions in future. It ended with a question and answer session, a pleasant vote of thanks by Prof. Umesh Kabadi.