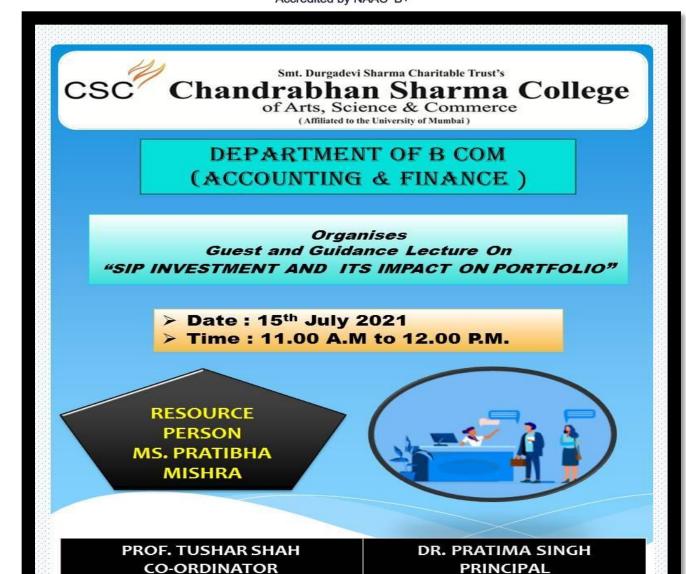

### **Chandrabhan Sharma College**

of Arts, Science & Commerce (Affiliated to The University of Mumbai) Accredited by NAAC 'B+'

Date: 5th July 2021

#### Guest and Guidance lecture on SIP investments and its impact portfolio

All the students of F.Y, S.Y & T.Y Bachelor of Accounting and Finance are hereby informed that on 15- July 2021 from 11.00 a.m to 12 p.m., Tally Club has organized a Guest & Guidance Lecture on "A Resource Person for Guest Lecture" by Ms. Pratibha Mishra, from MVM College of Commerce.

Attendance is Compulsory for all Students.

Mr. Tushar Shah

Coordinator BAF

Chandrabhan Sharma College of Arts, Science & Commerce

vai-Vihar, Powai, Mumbai - 400 076 Tel. 25704526 / 25704530