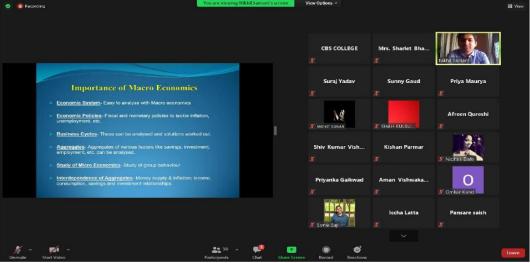

#### REPORT

The EMAC Zone of Department of Bachelor of Commerce and Department of Management Studies has organised a Guest & Guidance Lecture in the subject of Business Economics for SYBCOM & SYBMS on Thursday, 27th January, 2022 from 9:30 am to 10:30 am. The webinar was organized on Zoom platform. Online feedback of the guest lecture was also taken.

The organizing members of the webinar were Prof. Umesh Kabadi, and Prof. Sharlet Bhaskar from Department of Management Studies and EMAC Zone of Bachelor of Commerce. The webinar began with a brief introduction of the chief guest Mr. Nikhil Samant who is from a corporate background in finance.

**Outcome:** The main motive of this guest lecture was to make students understand some basic economic concepts and to understand new perspectives and opinions. Around 60 students participated in this guest lecture. Students participated enthusiastically in this lecture and were looking forward to such sessions in future. It ended with a question and answer session, a pleasant vote of thanks by Prof. Umesh Kabadi.