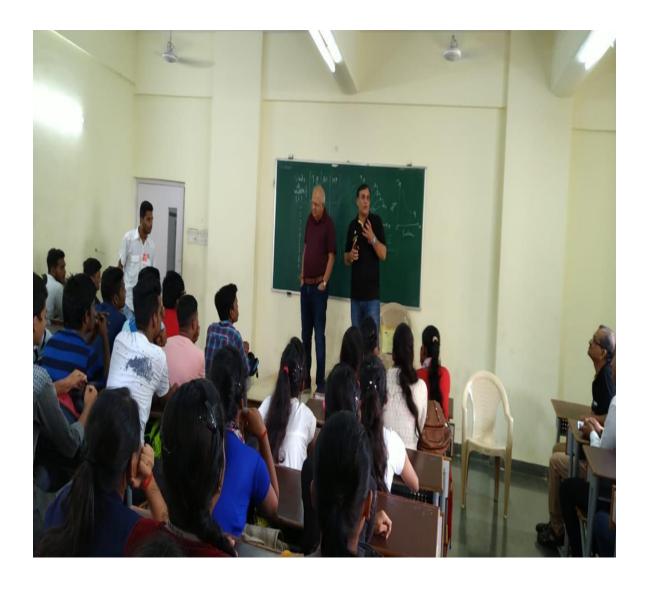

### **Chandrabhan Sharma College**

of Arts, Science & Commerce (Affiliated to The University of Mumbai) Accredited by NAAC 'B+'

Notice

06/08/2021

This is to inform all BSc IT students that the Department of Information Technology has arranged an online guest lecture on Advanced Java on August 9, 2021 at 12:00 AM on Google meet: meet.google.com/qmb-nznw-tpq.

Prof. Sandeep Vishwakarma

**HOD** of the Department

of Arts, Science & Commerce Powai-Vihar, Powai, Mumbai - 400 076 Tel. 25704526 / 25704530

#### Report

16/02/2020

The Department of Information Technology arranged an online guest lecture on Advanced Java for all BSc. I.T. students on August 9, 2021 at 12:00 AM on Google meet: meet.google.com/qmb-nznw-tpq. Resource person for the online guest lecture was Prof. Seema Negi, RAMCHAND KIMATRAM TALREJA COLLEGE OF ARTS, SCIENCE & COMMERCE, Ulhasnagar