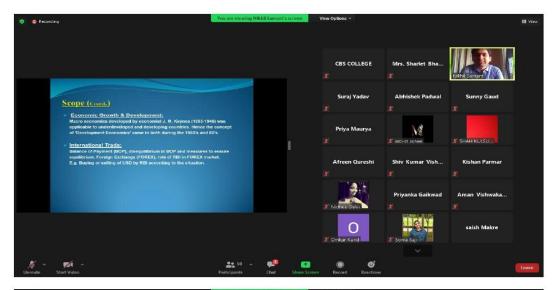

#### REPORT

The EMAC Zone of Department of Bachelor of Commerce and Department of Management Studies has organised a Guest & Guidance Lecture in the subject of Business Economics for SYBCOM & SYBMS on Thursday, 27th January, 2022 from 9:30 am to 10:30 am. The webinar was organized on Zoom platform. Online feedback of the guest lecture was also taken.

The organizing members of the webinar were Prof. Umesh Kabadi, and Prof. Sharlet Bhaskar from Department of Management Studies and EMAC Zone of Bachelor of Commerce. The webinar began with a brief introduction of the chief guest Mr. Nikhil Samant who is from a corporate background in finance.

**Outcome:** The main motive of this guest lecture was to make students understand some basic economic concepts and to understand new perspectives and opinions. Around 60 students participated in this guest lecture. Students participated enthusiastically in this lecture and were looking forward to such sessions in future. It ended with a question and answer session, a pleasant vote of thanks by Prof. Umesh Kabadi.