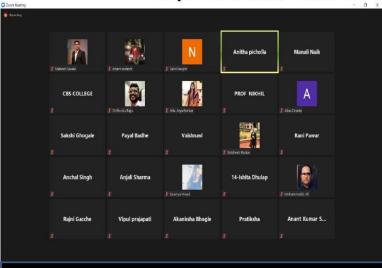

#### REPORT

The EMAC Zone of Department of Bachelor of Commerce and Department of Management Studies has organised a Guest & Guidance Lecture in the subject of Business Economics for SYBCOM & SYBMS on Thursday, 27th January, 2022 from 9:30 am to 10:30 am. The webinar was organized on Zoom platform. Online feedback of the guest lecture was also taken.

The organizing members of the webinar were Prof. Umesh Kabadi, and Prof. Sharlet Bhaskar from Department of Management Studies and EMAC Zone of Bachelor of Commerce. The webinar began with a brief introduction of the chief guest Mr. Nikhil Samant who is from a corporate background in finance.

**Outcome:** The main motive of this guest lecture was to make students understand some basic economic concepts and to understand new perspectives and opinions. Around 60 students participated in this guest lecture. Students participated enthusiastically in this lecture and were looking forward to such sessions in future. It ended with a question and answer session, a pleasant vote of thanks by Prof. Umesh Kabadi.