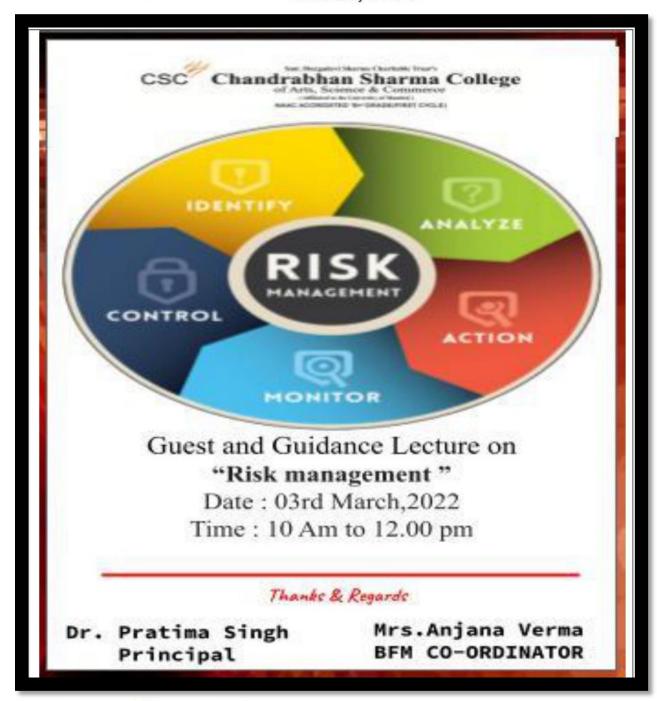

'B+'

Date: 22<sup>nd</sup> February,2022

#### NOTICE

This is to inform that Bachelor of Commerce (Financial Markets) Guest and Guidance lecture on Risk Management that will take place on March 3rd, 2022, specifically for TYBFM students. It is likely that this lecture will provide valuable insights and guidance on risk management for the students, which may be helpful in their academic pursuits or future careers in the financial markets industry.

Venue: Room No 304

Time: 10 am to 12.00 pm

Mrs. Anjana Verma

**BFM Coordinator** 

SHARMA COLLEGE

handrabhan Sharma College f Arts, Science & Commerce owai-Vihar, Powai, Mumbai - 400 076

Tel. 25704526 / 25704530



## Chandrabhan Sharma College

of Arts, Science & Commerce (Affiliated to The University of Mumbai) Accredited by NAAC 'B+'



I/C PRINCIPAL andrabhan Sharma College of Arts, Science & Commerce Powai-Vihar, Powai, Mumbai - 400 076 Tel. 25704526 / 25704530





### **Chandrabhan Sharma College**

of Arts, Science & Commerce (Affiliated to The University of Mumbai) Accredited by NAAC 'B+'

04<sup>th</sup> March, 2022

#### REPORT

The Bachelor of Commerce (Financial Markets) Guest and Guidance lecture on Risk Management that took place on March 3rd, 2022 at 10am onwards, was intended to provide valuable insights and guidance on risk management to TYBFM students. The following report aims to evaluate the effectiveness of the lecture and its potential impact on the academic pursuits and future careers of the students in the financial markets industry. The following report aims to evaluate the effectiveness of the le