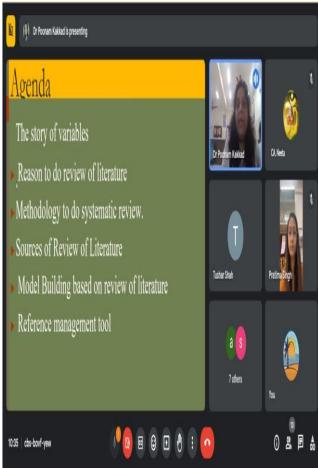

#### REPORT

The EMAC Zone of Department of Bachelor of Commerce and Department of Management Studies has organised a Guest & Guidance Lecture in the subject of Business Economics for SYBCOM & SYBMS on Thursday, 27th January, 2022 from 9:30 am to 10:30 am. The webinar was organized on Zoom platform. Online feedback of the guest lecture was also taken.

The organizing members of the webinar were Prof. Umesh Kabadi, and Prof. Sharlet Bhaskar from Department of Management Studies and EMAC Zone of Bachelor of Commerce. The webinar began with a brief introduction of the chief guest Mr. Nikhil Samant who is from a corporate background in finance.

**Outcome:** The main motive of this guest lecture was to make students understand some basic economic concepts and to understand new perspectives and opinions. Around 60 students participated in this guest lecture. Students participated enthusiastically in this lecture and were looking forward to such sessions in future. It ended with a question and answer session, a pleasant vote of thanks by Prof. Umesh Kabadi.