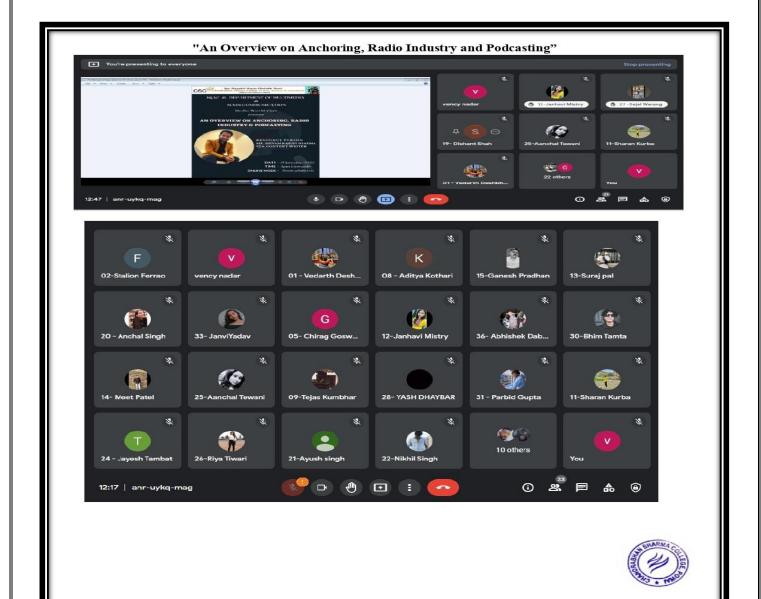

#### **GUEST & GUIDANCE LECTURE IN THE SUBJECT OF BUSINESS ECONOMICS**

#### REPORT

The EMAC Zone of Department of Bachelor of Commerce and Department of Management Studies has organised a Guest & Guidance Lecture in the subject of Business Economics for SYBCOM & SYBMS on Thursday, 27th January, 2022 from 9:30 am to 10:30 am. The webinar was organized on Zoom platform. Online feedback of the guest lecture was also taken.

The organizing members of the webinar were Prof. Umesh Kabadi, and Prof. Sharlet Bhaskar from Department of Management Studies and EMAC Zone of Bachelor of Commerce. The webinar began with a brief introduction of the chief guest Mr. Nikhil Samant who is from a corporate background in finance.

**Outcome:** The main motive of this guest lecture was to make students understand some basic economic concepts and to understand new perspectives and opinions. Around 60 students participated in this guest lecture. Students participated enthusiastically in this lecture and were looking forward to such sessions in future. It ended with a question and answer session, a pleasant vote of thanks by Prof. Umesh Kabadi.