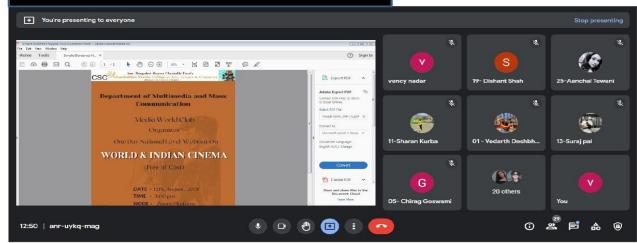

ticular films so students will be able to analyse critically key films for the study of Indian film and to understand the historical development of this cinema in the context of Indian society.

Prof. Patnekar concluded the session with a round of discussion and vote of thanks by Ms. Vinita Khedwal Assistant Professor, Department of Mass Media.

The webinar was attended by around 34 participants.

Outcome: The students got to know about the world and Indian Cinema in detail.

SHARMA COLLEGE

I/C PRINCIPAL

ndrabhan Sharma Colleg
sta Science & Commerce

Powai-Vihar, Powai, Mumbai - 400 076 Tel. 25704526 / 25704530



# Chandrabhan Sharma College

of Arts, Science & Commerce (Affiliated to The University of Mumbai) Accredited by NAAC 'B+'

#### Report on Webinar "World and Indian Cinema"







I/C PRINCIPAL Chandrabhan Sharma College of Arts, Science & Commerce Powai-Vihar, Powai, Mumbai - 400 076 Tel. 25704526 / 25704530



# Chandrabhan Sharma College of Arts, Science & Commerce (Affiliated to The University of Mumbai)

Accredited by NAAC 'B+'

#### "World and Indian Cinema "Students -Attendance Sheet

| Sr. No. | Students Name         |
|---------|-----------------------|
| 1       | Sukesh kurba          |
| 2       | Sharan Kurba          |
| 3       | Janhavi Mistry        |
| 4       | Suraj pal             |
| 5       | Meet Patel            |
| 6       | Ganesh Pradhan        |
| 7       | Abhishek Sabat        |
| 8       | Tejas Sadadekar       |
| 9       | Titus Sannekkar       |
| 10      | Dishant Shah          |
| 11      | Anchal Singh          |
| 12      |