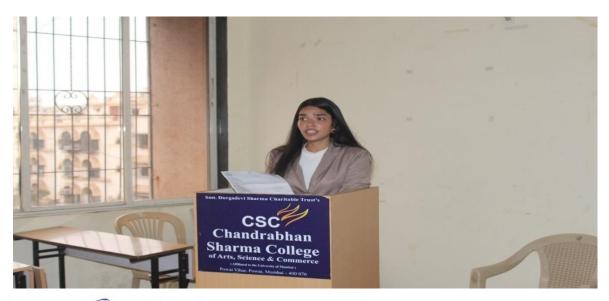

#### Guest and Guidance lecture on SIP investments and its impact portfolio

All the students of F.Y, S.Y & T.Y Bachelor of Accounting and Finance are hereby informed that on 15- July 2021 from 11.00 a.m to 12 p.m., Tally Club has organized a Guest & Guidance Lecture on "A Resource Person for Guest Lecture" by Ms. Pratibha Mishra, from MVM College of Commerce.

### **Chandrabhan Sharma College**

of Arts, Science & Commerce (Affiliated to The University of Mumbai) Accredited by NAAC 'B+'

Tally Club jointly organized a **Guest & Guidance Lecture on "SIP Investments and its impact on portfolios** by **Ms. Pratibha Mishra**, from **MVM College of Commerce.** The session was conducted on dated: -15th July 2021. On where by **38 students of TYBAF** gathered at 11.00 pm.