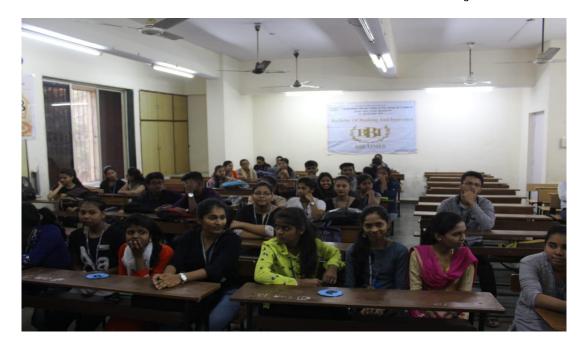

#### REPORT

The EMAC Zone of Department of Bachelor of Commerce and Department of Management Studies has organised a Guest & Guidance Lecture in the subject of Business Economics for SYBCOM & SYBMS on Thursday, 27th January, 2022 from 9:30 am to 10:30 am. The webinar was organized on Zoom platform. Online feedback of the guest lecture was also taken.

The organizing members of the webinar were Prof. Umesh Kabadi, and Prof. Sharlet Bhaskar from Department of Management Studies and EMAC Zone of Bachelor of Commerce. The webinar began with a brief introduction of the chief guest Mr. Nikhil Samant who is from a corporate background in finance.

**Outcome:** The main motive of this guest lecture was to make students understand some basic economic concepts and to understand new perspectives and opinions. Around 60 students participated in this guest lecture. Students participated enthusiastically in this lecture and were looking forward to such sessions in future. It ended with a question and answer session, a pleasant vote of thanks by Prof. Umesh Kabadi.