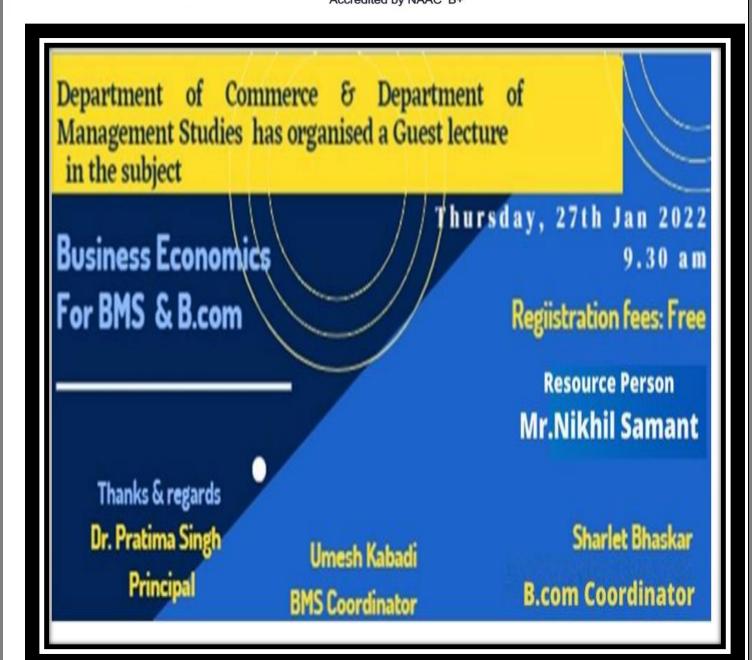

#### NOTICE

This is to inform all the students that the EMAC Zone of Department of Bachelor of Commerce and Department of Management Studies has organised a Guest & Guidance Lecture in the subject of Business Economics for SYBCOM & SYBMS on Thursday, 27th January, 2022 from 9:30 am to 10:30 am. All the SYBCOM & SYBMS students have to compulsorily attend the guest lecture.

#### **GUEST & GUIDANCE LECTURE IN THE SUBJECT OF BUSINESS ECONOMICS**

#### REPORT

The EMAC Zone of Department of Bachelor of Commerce and Department of Management Studies has organised a Guest & Guidance Lecture in the subject of Business Economics for SYBCOM & SYBMS on Thursday, 27th January, 2022 from 9:30 am to 10:30 am. The webinar was organized on Zoom platform. Online feedback of the guest lecture was also taken.

The organizing members of the webinar were Prof. Umesh Kabadi, and Prof. Sharlet Bhaskar from Department of Management Studies and EMAC Zone of Bachelor of Commerce. The webinar began with a brief introduction of the chief guest Mr. Nikhil Samant who is from a corporate background in finance.