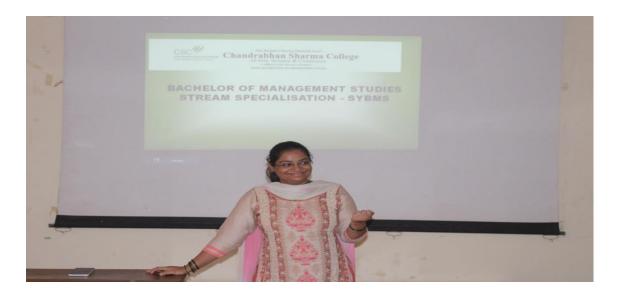

#### REPORT

The EMAC Zone of Department of Bachelor of Commerce and Department of Management Studies has organised a Guest & Guidance Lecture in the subject of Business Economics for SYBCOM & SYBMS on Thursday, 27th January, 2022 from 9:30 am to 10:30 am. The webinar was organized on Zoom platform. Online feedback of the guest lecture was also taken.

The organizing members of the webinar were Prof. Umesh Kabadi, and Prof. Sharlet Bhaskar from Department of Management Studies and EMAC Zone of Bachelor of Commerce. The webinar began with a brief introduction of the chief guest Mr. Nikhil Samant who is from a corporate background in finance.

**Outcome:** The main motive of this guest lecture was to make students understand some basic economic concepts and to understand new perspectives and opinions. Around 60 students participated in this guest lecture. Students participated enthusiastically in this lecture and were looking forward to such sessions in future. It ended with a question and answer session, a pleasant vote of thanks by Prof. Umesh Kabadi.