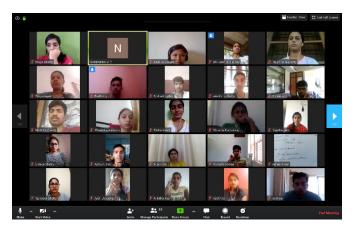

#### REPORT

The EMAC Zone of Department of Bachelor of Commerce and Department of Management Studies has organised a Guest & Guidance Lecture in the subject of Business Economics for SYBCOM & SYBMS on Thursday, 27th January, 2022 from 9:30 am to 10:30 am. The webinar was organized on Zoom platform. Online feedback of the guest lecture was also taken.

The organizing members of the webinar were Prof. Umesh Kabadi, and Prof. Sharlet Bhaskar from Department of Management Studies and EMAC Zone of Bachelor of Commerce. The webinar began with a brief introduction of the chief guest Mr. Nikhil Samant who is from a corporate background in finance.

**Outcome:** The main motive of this guest lecture was to make students understand some basic economic concepts and to understand new perspectives and opinions. Around 60 students participated in this guest lecture. Students participated enthusiastically in this lecture and were looking forward to such sessions in future. It ended with a question and answer session, a pleasant vote of thanks by Prof. Umesh Kabadi.